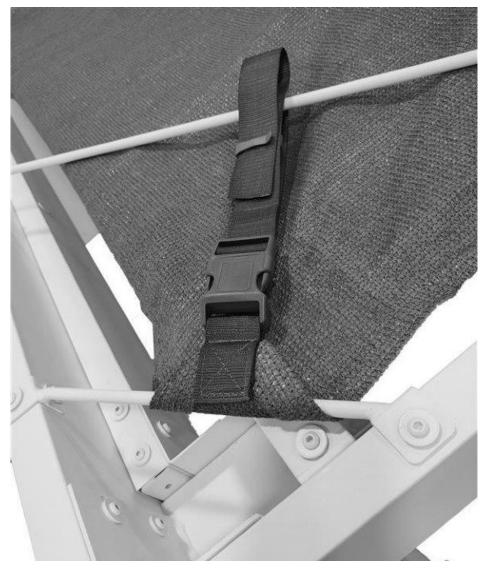

TIGHTEN STRAP AND RUN LOOSE END THROUGH PLASTIC CLIP.
NOTE: TARP WILL STRECH SLIGHLTY OVERTIME. RE-TIGHTENING MAY BE NEEDED.