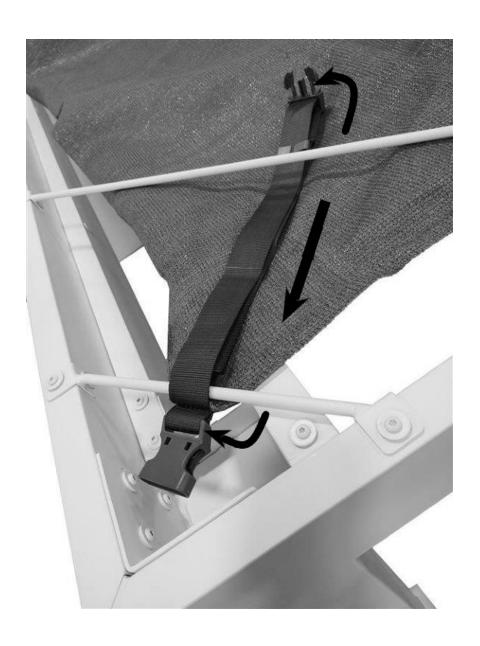

# STEP 1

LAY TARP DOWN ON PERGOLA JOISTS WITH THE SIDE THAT STRAPS ARE SEWN ON FACING UP. PULL CORNERS UNDER THE METAL BARS AS SHOWN.

LOOSEN STRAP ON BUCKLE AS NEEDED TO ATTACH BUCKLE AS SHOWN.

BUCKLE AND TIGHTEN THE STRAPS IN A CRISS-CROSS ORDER. SEE VIEW ABOVE. THIS WILL ENSURE THE SHADE IS EVENLY CENTERED ON THE PERGOLA.

TIGHTEN STRAP AND RUN LOOSE END THROUGH PLASTIC CLIP.
NOTE: TARP WILL STRECH SLIGHLTY OVERTIME. RE-TIGHTENING MAY BE NEEDED.