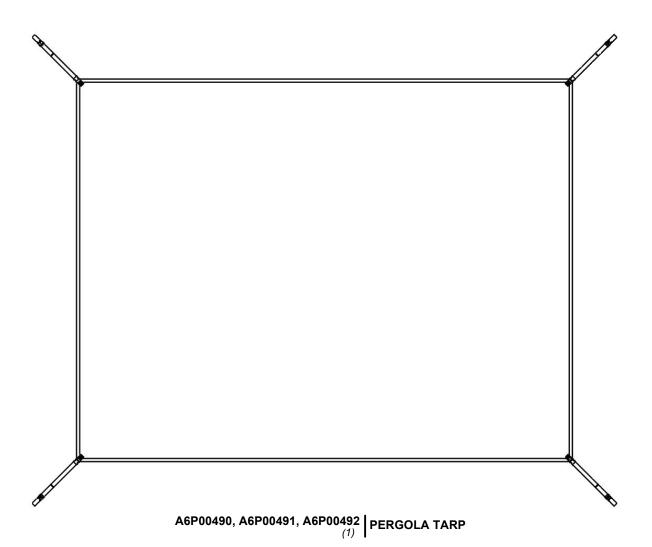

# STEP 1

LAY TARP DOWN ON PERGOLA JOISTS WITH THE SIDE THAT STRAPS ARE SEWN ON FACING UP. PULL CORNERS UNDER THE METAL BARS AS SHOWN.

LOOSEN STRAP ON BUCKLE AS NEEDED TO ATTACH BUCKLE AS SHOWN.

BUCKLE AND TIGHTEN THE STRAPS IN A CRISS-CROSS ORDER. SEE VIEW ABOVE. THIS WILL ENSURE THE SHADE IS EVENLY CENTERED ON THE PERGOLA.