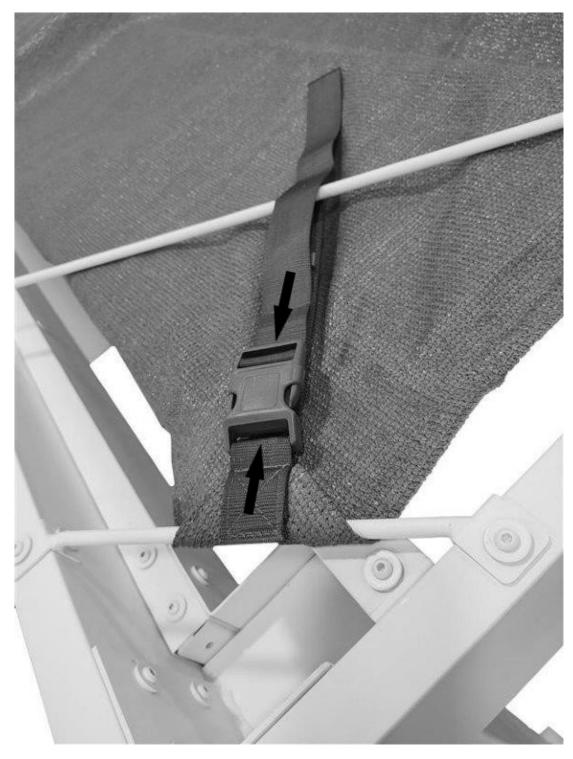

# STEP 1

LAY TARP DOWN ON PERGOLA JOISTS WITH THE SIDE THAT STRAPS ARE SEWN ON FACING UP. PULL CORNERS UNDER THE METAL BARS AS SHOWN.

LOOSEN STRAP ON BUCKLE AS NEEDED TO ATTACH BUCKLE AS SHOWN.

BUCKLE AND TIGHTEN THE STRAPS IN A CRISS-CROSS ORDER. SEE VIEW ABOVE. THIS WILL ENSURE THE SHADE IS EVENLY CENTERED ON THE PERGOLA.

TIGHTEN STRAP AND RUN LOOSE END THROUGH PLASTIC CLIP.
NOTE: TARP WILL STRECH SLIGHLTY OVERTIME. RE-TIGHTENING MAY BE NEEDED.