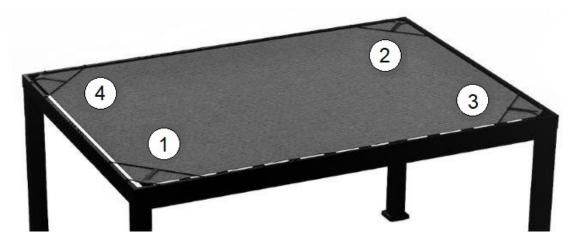

# STEP 1

LAY TARP DOWN ON PERGOLA JOISTS WITH THE SIDE THAT STRAPS ARE SEWN ON FACING UP. PULL CORNERS UNDER THE METAL BARS AS SHOWN.

LOOSEN STRAP ON BUCKLE AS NEEDED TO ATTACH BUCKLE AS SHOWN.

BUCKLE AND TIGHTEN THE STRAPS IN A CRISS-CROSS ORDER. SEE VIEW ABOVE. THIS WILL ENSURE THE SHADE IS EVENLY CENTERED ON THE PERGOLA.